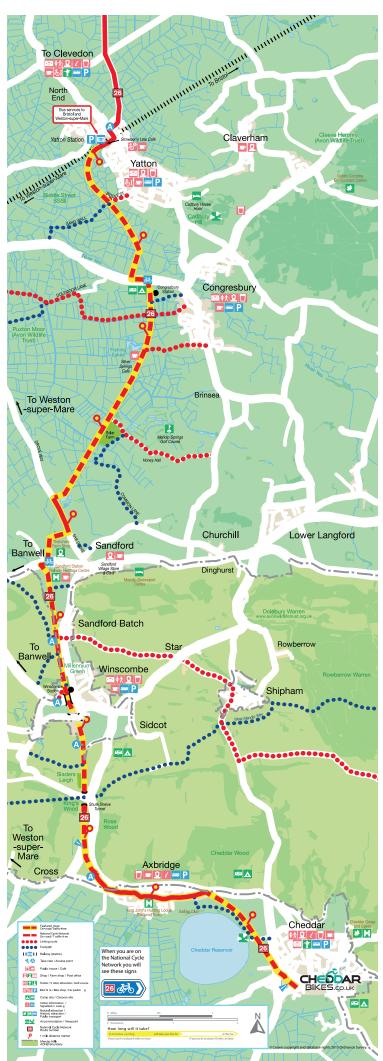

## The Strawberry Line

| Exit Cheddar Bikes (right) onto Station Road      |       |
|---------------------------------------------------|-------|
| Left fork at War Memorial                         | 100m  |
| Turn right at Cheddar Tyres                       | 200m  |
| To right of Travis Perkins, start the path.       | 150m  |
| Follow path to very end                           | 2km   |
| Turn left onto the road into Axbridge town        |       |
| square                                            | 1km   |
| Continue out of Axbridge Town Square between      |       |
| The Lamb and Hunting Lodge                        | 500m  |
| Top of road turn left onto 1 way system.          | 80m   |
| Take right turn up hill                           | 300m  |
| At the top of hill take pathway to the left and   |       |
| follow to the bottom (A38)                        | 500m  |
| Cross the road and follow the pathway adjacent    | 20m   |
| Follow pathway under the railway tunnel           | 700m  |
| Follow all the way to the end of the path         | 3.5km |
| Cross the road and follow path to the right.      | 40m   |
| Follow path through Thatchers Cider Farm.         | 700m  |
| Join the country road on the other side of        |       |
| Thatchers, turning left. Over the railway bridge, |       |
| turn right onto pathway                           | 800m  |
| Follow pathway all the way to Congresbury.        | 4km   |
| Cross the road and follow higher path along river |       |
| bank.                                             | 200m  |
| Turn right over the bridge and follow pathway all |       |
| the way to Yatton Station                         | 3km   |
|                                                   |       |
| Follow same route back!                           | 18km  |
| 22 Miles / 26 June /2 to // House Diding          |       |

## 22 Miles / 36 km /2 to 4 Hours Riding

Cruise at your leisure. A great ride of all abilities.